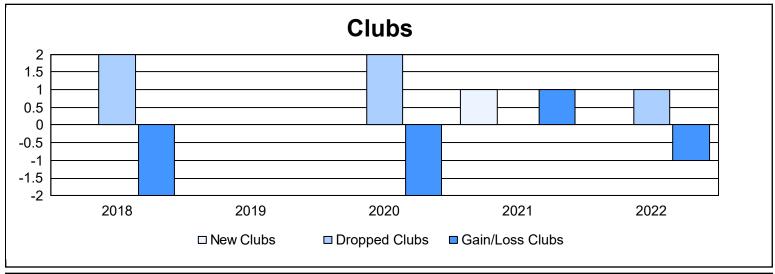

District 39 E As of June 2022 Cumulative

| Year      | New<br>Clubs | Dropped<br>Clubs | Gain/<br>Loss<br>Clubs | New<br>Members | Charter<br>Members | Reinstate<br>Members | Transfer<br>Members | Total<br>Member<br>Added | Total<br>Members<br>Dropped | Gain/<br>Loss<br>Members |
|-----------|--------------|------------------|------------------------|----------------|--------------------|----------------------|---------------------|--------------------------|-----------------------------|--------------------------|
| 2017-2018 | 0            | 2                | -2                     | 44             | 0                  | 2                    | 2                   | 48                       | 84                          | -36                      |
| 2018-2019 | 0            | 0                | 0                      | 30             | 0                  | 8                    | 1                   | 39                       | 85                          | -46                      |
| 2019-2020 | 0            | 2                | -2                     | 14             | 0                  | 1                    | 0                   | 15                       | 44                          | -29                      |
| 2020-2021 | 1            | 0                | 1                      | 16             | 23                 | 4                    | 0                   | 43                       | 46                          | -3                       |
| 2021-2022 | 0            | 1                | -1                     | 28             | 0                  | 1                    | 1                   | 30                       | 61                          | -31                      |
| Average   | 0            | 1                | -1                     | 26             | 5                  | 3                    | 1                   | 35                       | 64                          | -29                      |